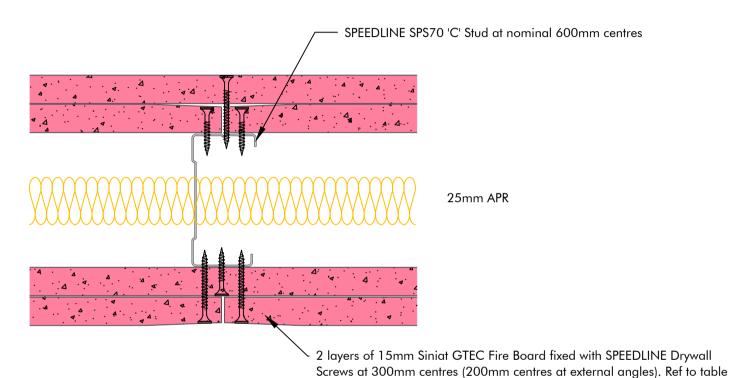

| Board Thickness | Speedline Drywall Fixing Length |
|-----------------|---------------------------------|
| 12.5mm & 15mm   | 25mm                            |
| 12.5mm + 12.5mm | 25mm + 38mm                     |
| 12.5mm + 15mm   | 25mm + 42mm                     |
| 15mm + 15mm     | 25mm + 42mm                     |

'C' Stud - Staggered Joint Double Layer

Details to be read in conjunction with project specification guidelines

Adsetts House, 16 Europa View, Sheffield Business Park, Sheffield, S9 1XH.

59 IXH. T: 0114 23

for fixing length.

T: 0114 231 8030 E: enquiries@speedlinedrywall.co.uk